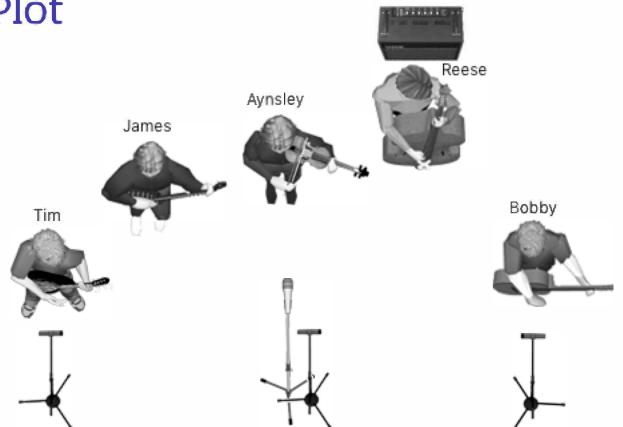

## Carolina Blue Stage Plot

| Tim - Mandolin       | Band will be using IEMs and will  | For all Audio questions, | www.CarolinaBlueBand.com         |
|----------------------|-----------------------------------|--------------------------|----------------------------------|
| James - Banjo/Guitar | provide their own Condenser Mic   | please contact:          | Booking: Main Attraction         |
| Aynsley - Fiddle     | and Bass amp.                     | Bobby Powell             | Management, Laura Mainer         |
| Reese - Bass         |                                   | 828-553-4677             | Publicity: East Public Relations |
| Bobby - Guitar       | Band will work all vocals, banjo, |                          |                                  |
|                      | and fiddle around Condenser Mic   |                          |                                  |
|                      |                                   |                          |                                  |
|                      |                                   |                          |                                  |
|                      |                                   |                          |                                  |
|                      |                                   |                          |                                  |